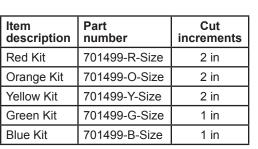

## 701572-25 701456-10

Mounting Clip & Track

| <b>Specif</b> | ications |
|---------------|----------|
|---------------|----------|

| Part number           | Red Kit<br>Orange Kit<br>Yellow Kit<br>Green Kit<br>Blue Kit | 701499-R-Size<br>701499-O-Size<br>701499-Y-Size<br>701499-G-Size<br>701499-B-Size |
|-----------------------|--------------------------------------------------------------|-----------------------------------------------------------------------------------|
| Dimensions            | Width<br>Base width<br>Height<br>Lengths                     | 0.6 in<br>0.5 in<br>1.0 in<br>2 ft, 10 ft                                         |
| In-field bends        | Radial bend<br>Flat bend                                     | 12 in<br>1 in                                                                     |
| Operating temperature | -40° C to +70° C                                             |                                                                                   |
| Protection class      | IP66                                                         |                                                                                   |
| Power per foot        | 2.8 W                                                        |                                                                                   |
| Power capacity        | 20 ft per SloanLED 60 W 12 VDC power supply                  |                                                                                   |
| Colors                | Red, Orange, Yellow, Green, Blue                             |                                                                                   |
| Mounting              | Mounting Clips<br>Mounting Track                             | 701572-25<br>701456-10                                                            |
|                       |                                                              |                                                                                   |