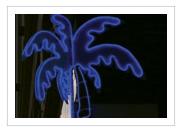

## FlexiBRITE Flexible LED tubing

Add that "neon look" to any LED-lit sign with the world's first completely flexible LED tubing. FlexiBRITE is field bendable making it easy to create an endless array of profiles, contours, and patterns on the fly. Ideal for exterior and interior lighting applications such as sign perimeters, letters, symbols, accent stripes, borders, and open-face channel letters.

- Extremely flexible LED tubing
- Daytime color for red and neutral for other colors
- Optically modified silicone extrusion: UV stable, hydrocarbon insensitive, and non-fading
- Convenient mounting clips and mounting tracks
- Can be cut in the field