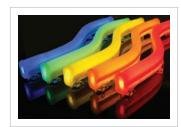

## FlexiBRITE Flexible LED tubing

Add that "neon look" to any LED-lit sign with the world's first completely flexible LED tubing. FlexiBRITE is field bendable making it easy to create an endless array of profiles, contours, and patterns on the fly. Ideal for exterior and interior lighting applications such as sign perimeters, letters, symbols, accent stripes, borders, and open-face channel letters.

- Extremely flexible LED tubing
- Daytime color for red and neutral for other colors
- Optically modified silicone extrusion: UV stable, hydrocarbon insensitive, and non-fading
- Convenient mounting clips and mounting tracks
- Can be cut in the field