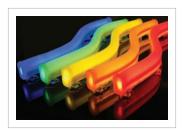

## FlexiBRITE Flexible LED tubing

Add that "neon look" to any LED-lit sign with the world's first completely flexible LED tubing. FlexiBRITE is field bendable making it easy to create an endless array of profiles, contours, and patterns on the fly. Ideal for exterior and interior lighting applications such as sign perimeters, letters, symbols, accent stripes, borders, and open-face channel letters.

- Extremely flexible LED tubing
- Daytime color for red and neutral for other colors
- Optically modified silicone extrusion: UV stable, hydrocarbon insensitive, and non-fading
- Convenient mounting clips and mounting tracks
- Can be cut in the field